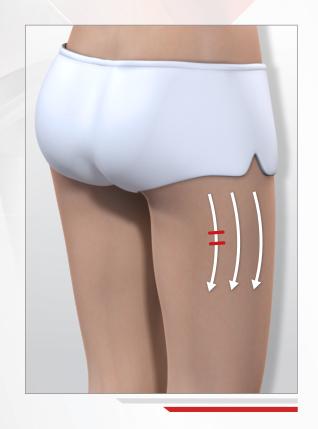

# > MY THIGH FIRMING ROUTINE

#### → THIGH FIRMING CARE

#### **FRONT THIGHS**

Be sure to move the treatment head slowly for optimal efficiency.

The red lines indicate how to position the rollers when moving the treatment head.