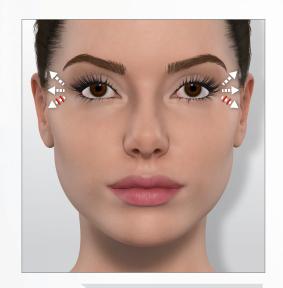

# > MY REFRESHED EYES ROUTINE

#### → REFRESHED EYES ROUTINE

Move the LIFT head with small hops, stopping 4 seconds on each point.

If, despite using minimum intensity, you pull on your eyelid, move a few millimeters away.

**3:00** (1:30min each side)