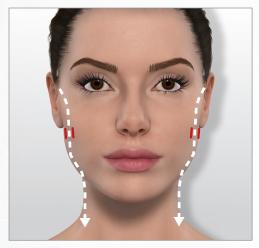

# > MY FACE RESCULPTING ROUTINE 6 min

#### → FACE RESCULPTING CARE

Move the ROLL head with small hops, stopping 4 seconds on each point. **IMPORTANT:** use this treatment only on areas of fat storage