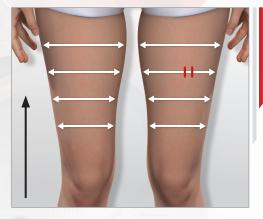

# > MY THIGH FIRMING ROUTINE

#### → THIGH FIRMING CARE

#### **FRONT THIGHS**

#### **BACK THIGHS**

3:00 (1:30min / thigh)