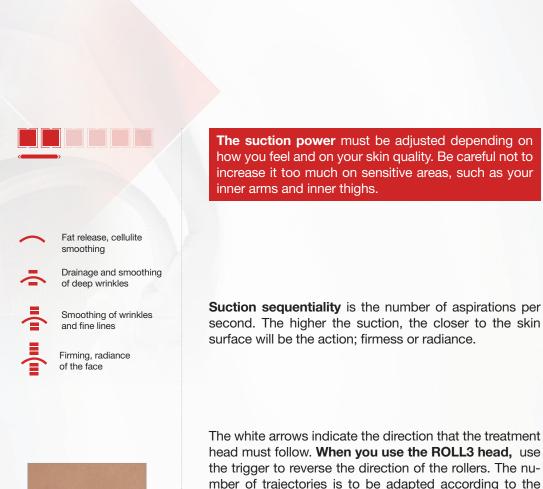

# > INSTRUCTIONS FOR THE FACE

Fat release, cellulite smoothing

Drainage and smoothing of deep wrinkles

Smoothing of wrinkles and fine lines

Firming, radiance

**Suction sequentiality** is the number of aspirations per second. It will be higher or lower depending on the action desired.