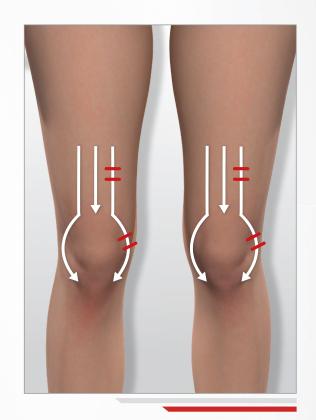

# > MY SLIMMER KNEES ROUTINE

# 6 min

#### → SLIMMER KNEES CARE

**4:00** (2min / knee)

2:00 (1min / knee)