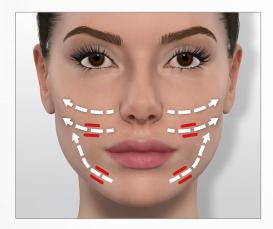

For better stimulation, **move the LIFT head** with small hops, stopping 4 seconds on each point, while respecting the direction indicated by the white arrow. Please do not press.

The red lines indicate **how to position the flaps** when moving the treatment head. They must always be perpendicular to the wrinkle.