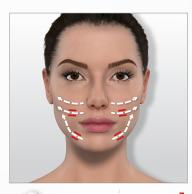

# > MY LIP CONTOUR ROUTINE

#### → LIP CONTOUR CARE

Move the LIFT head with small hops, stopping 4 seconds on each point.

Р7