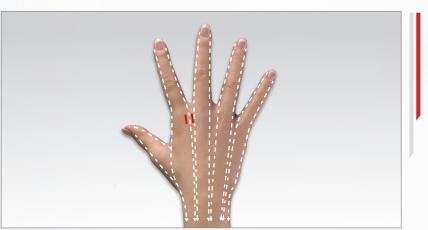

## > MY ANTI-AGING HAND ROUTINE

#### → ANTI-AGING HAND CARE

Move the LIFT head with small hops, stopping 4 seconds on each point.