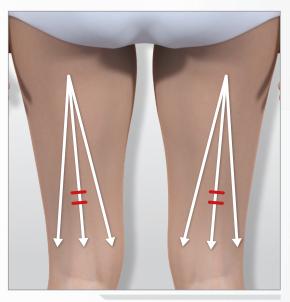

## > MY SLIMMER THIGHS ROUTINE

#### → SLIMMER THIGHS CARE

Very often slackening skin on the inside of the inner thighs is mistaken for a cellulite problem, when it actually is a lack of firmness. It is therefore not recommended to release fat or smooth this part of the body. You should instead opt for the **Firming Care.** 

#### **FRONT THIGHS**

#### **BACK THIGHS**

3:00 (1:30min / thigh)

3:00 (1:30min / thigh)

It is highly recommended to firm the tissue after releasing fat.

Think about finishing off your session with the THIGH FIRMING CARE.