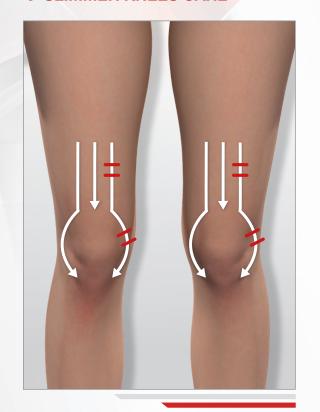

# > MY SLIMMER KNEES ROUTINE

# 6 min

#### → SLIMMER KNEES CARE

**4:00** (2min / knee)

2:00 (1min / knee)