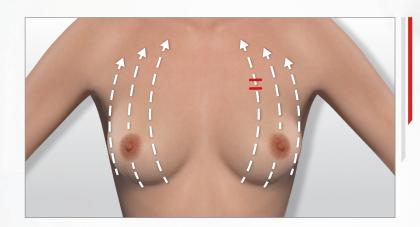

#### → RADIANCE CARE

Move the LIFT head with small hops, stopping 4 seconds on each point.