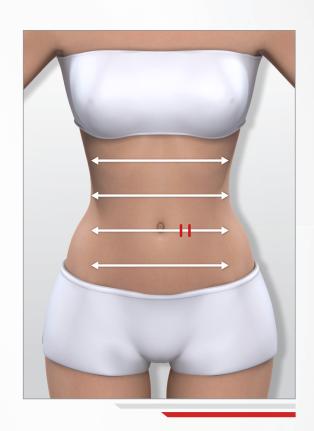

ers. The number of trajectories is to be adapted according to the extent of the zone to be treated.

Be sure to move the treatment head slowly for optimal efficiency.



The red lines indicate how to position the rollers when moving the treatment head.



# > MY ARM FIRMING ROUTINE



#### → ARM FIRMING CARE













# > MY STOMACH FIRMING ROUTINE 6 !!!

#### → STOMACH FIRMING CARE









# > MY BUTTOCKS FIRMING ROUTINE 6 !!!

#### → BUTTOCKS FIRMING CARE









# > MY THIGH FIRMING ROUTINE



#### → THIGH FIRMING CARE

#### **FRONT THIGHS**



#### **BACK THIGHS**















3:00 (1:30min / thigh)





# > MY TONED ARMS ROUTINE



#### → TONED ARM ROUTINE

For easer use, bend your arm to 90 degrees.











# > MY FLAT STOMACH ROUTINE 6 min





#### → FLAT STOMACH CARE















4:00

8:00



## > MY ANTI-LOVE HANDLES ROUTINE



#### → ANTI-LOVE HANDLES CARE

















## > MY SLIMMER THIGHS ROUTINE



#### → SLIMMER THIGHS CARE



Very often slackening skin on the inside of the inner thighs is mistaken for a cellulite problem, when it actually is a lack of firmness. It is therefore not recommended to release fat or smooth this part of the body. You should instead opt for the **Firming Care.** 

#### **FRONT THIGHS**



#### **BACK THIGHS**







3:00 (1:30min / thigh)







3:00 (1:30min / thigh)

It is highly recommended to firm the tissue after releasing fat.

Think about finishing off your session with the THIGH FIRMING CARE.



# > MY SLIMMER KNEES ROUTINE

# 6 min

#### → SLIMMER KNEES CARE









**4:00** (2min / knee)





2:00 (1min