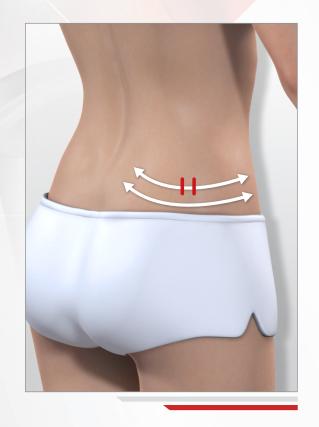

ated.

Be sure to move the treatment head slowly for optimal efficiency.



The red lines indicate how to position the rollers when moving the treatment head.



# > MY ARM FIRMING ROUTINE



#### → ARM FIRMING CARE













# > MY STOMACH FIRMING ROUTINE 6 !!!

#### → STOMACH FIRMING CARE









# > MY BUTTOCKS FIRMING ROUTINE 6 !!!

#### → BUTTOCKS FIRMING CARE









# > MY THIGH FIRMING ROUTINE



#### → THIGH FIRMING CARE

#### **FRONT THIGHS**



#### **BACK THIGHS**















3:00 (1:30min / thigh)





# > MY TONED ARMS ROUTINE



#### → TONED ARM ROUTINE

For easer use, bend your arm to 90 degrees.











# > MY FLAT STOMACH ROUTINE 6 min





#### → FLAT STOMACH CARE















4:00

8:00



## > MY ANTI-LOVE HANDLES ROUTINE



#### → ANTI-LOVE HANDLES CARE

















## > MY SLIMMER THIGHS ROUTINE



#### → SLIMMER THIGHS CARE



Very often slackening skin on the inside of the inner thighs is mistaken for a cellulite problem, when it actually is a lack of firmness. It is therefore not recommended to release fat or smooth this part of the body. You should instead opt for the **Firming Care.** 

#### **FRONT THIGHS**



#### **BACK THIGHS**







3:00 (1:30min / thigh)







3:00 (1:30min / thigh)

It is highly recommended to firm the tissue after releasing fat.

Think about finishing off your session with the THIGH FIRMING CARE.



# > MY SLIMMER KNEES ROUTINE

# 6 min

#### → SLIMMER KNEES CARE









**4:00** (2min / knee)





2:00 (1min / knee)





## > MY SLIMMER CALVES ROUTINE



#### → SLIMMER CALVES CARE















**4:0