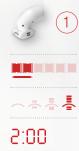

# > MY LIP CONTOUR ROUTINE

#### → LIP CONTOUR CARE

Move the LIFT head with small hops, stopping 4 seconds on each point.

Р7