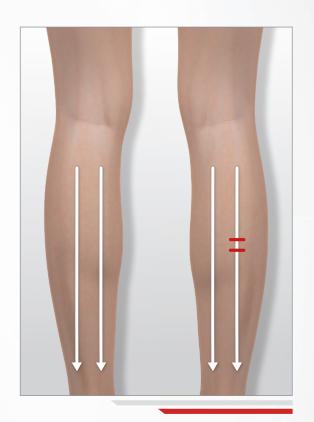

## > MY SLIMMER CALVES ROUTINE

#### → SLIMMER CALVES CARE

**4:00** (2min / calve)

2:00 (1min / calve)