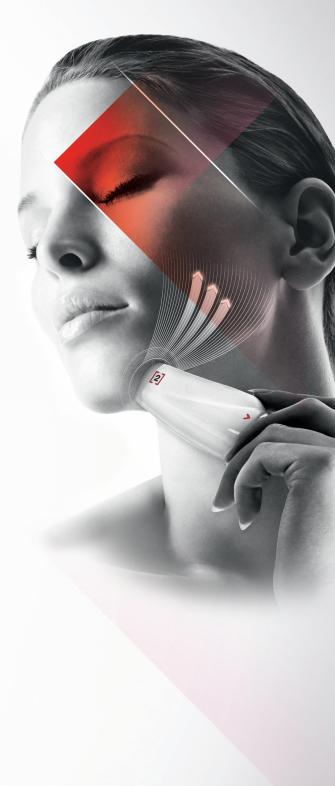

# > INSTRUCTIONS FOR THE FACE

Fat release, cellulite smoothing

Drainage and smoothing of deep wrinkles

Smoothing of wrinkles and fine lines

Firming, radiance

**Suction sequentiality** is the number of aspirations per second. It will be higher or lower depending on the action desired.

For better stimulation, **move the LIFT head** with small hops, stopping 4 seconds on each point, while respecting the direction indicated by the white arrow. Please do not press.

The red lines indicate **how to position the flaps** when moving the treatment head. They must always be perpendicular to the wrinkle.