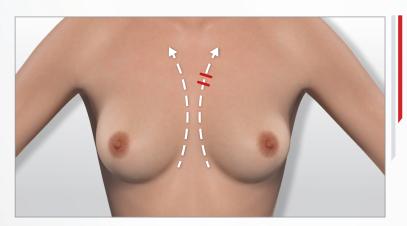

# > MY ANTI-AGING DÉCOLLETÉ ROUTINE 6 mm

#### → ANTI-AGING DÉCOLLETÉ CARE

Move the LIFT head with small hops, stopping 4 seconds on each point.