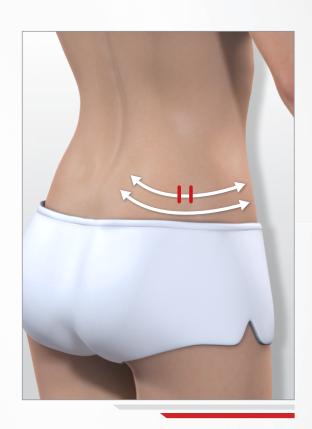

ed.

Be sure to move the treatment head slowly for optimal efficiency.



The red lines indicate how to position the rollers when moving the treatment head.



# > MY ARM FIRMING ROUTINE



#### → ARM FIRMING CARE













# > MY STOMACH FIRMING ROUTINE 6 !!!

#### → STOMACH FIRMING CARE









# > MY BUTTOCKS FIRMING ROUTINE 6 !!!

#### → BUTTOCKS FIRMING CARE









# > MY THIGH FIRMING ROUTINE



#### → THIGH FIRMING CARE

#### **FRONT THIGHS**



#### **BACK THIGHS**















3:00 (1:30min / thigh)





# > MY TONED ARMS ROUTINE



#### → TONED ARM ROUTINE

For easer use, bend your arm to 90 degrees.











# > MY FLAT STOMACH ROUTINE 6 min





#### → FLAT STOMACH CARE















4:00

8:00



## > MY ANTI-LOVE HANDLES ROUTINE



#### → ANTI-LOVE HANDLES CARE

















## > MY SLIMMER THIGHS ROUTINE



#### → SLIMMER THIGHS CARE



Very often slackening skin on the inside of the inner thighs is mistaken for a cellulite problem, when it actually is a lack of firmness. It is therefore not recommended to release fat or smooth this part of the body. You should instead opt for the **Firming Care.** 

#### **FRONT THIGHS**



#### **BACK THIGHS**







3:00 (1:30min / thigh)







3:00 (1:30min / thigh)

It is highly recommended to firm the tissue after releasing fat.

Think about finishing off your session with the THIGH FIRMING CARE.



# > MY SLIMMER KNEES ROUTINE

# 6 min

#### → SLIMMER KNEES CARE









**4:00** (2min / knee)





2:00 (1min / knee)





## > MY SLIMMER CALVES ROUTINE



#### → SLIMMER CALVES CARE















**4:00*