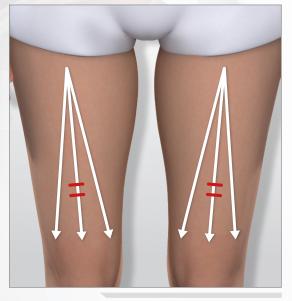

# > MY THIGH FIRMING ROUTINE

#### → THIGH FIRMING CARE

#### **FRONT THIGHS**

#### **BACK THIGHS**

3:00 (1:30min / thigh)