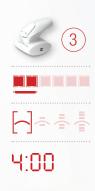

ss. It is therefore not recommended to release fat or smooth this part of the body. You should instead opt for the **Firming Care.** 

#### **FRONT THIGHS**



#### **BACK THIGHS**







3:00 (1:30min / thigh)







3:00 (1:30min / thigh)

It is highly recommended to firm the tissue after releasing fat.

Think about finishing off your session with the THIGH FIRMING CARE.



# > MY SLIMMER KNEES ROUTINE

# 6 min

#### → SLIMMER KNEES CARE









**4:00** (2min / knee)





2:00 (1min / knee)





## > MY SLIMMER CALVES ROUTINE



#### → SLIMMER CALVES CARE















**4:00** (2min / calve)

2:00 (1min / calve)



## ANTI-CELLULITE ACTION

# > MY ANTI-CELLULITE BUTTOCKS ROUTINE 6 !!!



#### → ANTI-CELLULITE BUTTOCKS CARE

ATTENTION! Take care not to go over the subgluteal fold.











## **ANTI-CELLULITE ACTION**

# > MY ANTI-CELLULITE THIGHS ROUTINE





#### → ANTI-CELLULITE THIGHS CARE



Very often sagging skin on the inner thighs is mistaken for a cellulite problem, when it actually is a lack of firmness. It is therefore not recommended to release fat or smooth this part of the body. You should instead opt for the **Firming Care.** 

#### **FRONT THIGHS**



#### **BACK THIGHS**











3:00 (1:30min / thigh)

3:00 (1:30min / thigh)

It is highly recommended to firm the tissue after releasing fat.

Think about finishing off your session with the THIGH FIRMING CARE.



## ANTI-CELLULITE ACTION

# > MY ANTI-SADDLEBAGS ROUTINE



#### → ANTI-SADDLEBAGS CARE

















P31



## **WELL-BEING ACTION**

# > MY LIGHT LEGS ROUTINE





#### → LIGHT LEGS CA