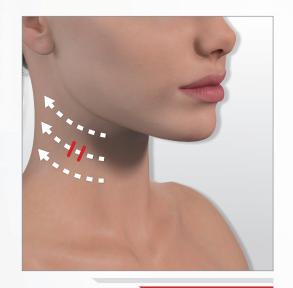

# > MY ANTI-AGING NECK ROUTINE 6 min

#### → ANTI-AGING NECK CARE

Move the LIFT head with small hops, stopping 4 seconds on each point.

For better stimulation, **move the LIFT head** with small hops, stopping 4 seconds on each point, while respecting the direction indicated by the white arrow. Please do not press.

The red lines indicate **how to position the flaps** when moving the treatment head. They must always be perpendicular to the wrinkle.