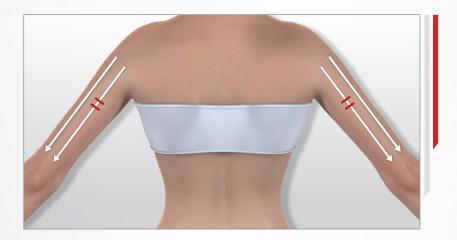

# > MY TONED ARMS ROUTINE

#### → TONED ARM ROUTINE

For easer use, bend your arm to 90 degrees.