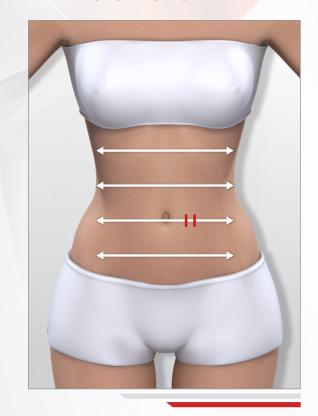

llers. The number of trajectories is to be adapted according to the extent of the zone to be treated.

Be sure to move the treatment head slowly for optimal efficiency.



The red lines indicate how to position the rollers when moving the treatment head.



# > MY ARM FIRMING ROUTINE



#### → ARM FIRMING CARE













# > MY STOMACH FIRMING ROUTINE 6 !!!

#### → STOMACH FIRMING CARE









# > MY BUTTOCKS FIRMING ROUTINE 6 !!!

#### → BUTTOCKS FIRMING CARE









# > MY THIGH FIRMING ROUTINE



#### → THIGH FIRMING CARE

#### **FRONT THIGHS**



#### **BACK THIGHS**















3:00 (1:30min / thigh)





# > MY TONED ARMS ROUTINE



#### → TONED ARM ROUTINE

For easer use, bend your arm to 90 degrees.











# > MY FLAT STOMACH ROUTINE 6 min





#### → FLAT STOMACH CARE















4:00

8:00



## > MY ANTI-LOVE HANDLES ROUTINE



#### → ANTI-LOVE HANDLES CARE

















## > MY SLIMMER THIGHS ROUTINE



#### → SLIMMER THIGHS CARE



Very often slackening skin on the inside of the inner thighs is mistaken for a cellulite problem, when it actually is a lack of firmness. It is therefore not recommended to release fat or smooth this part of the body. You should instead opt for the **Firming Care.** 

#### **FRONT THIGHS**



#### **BACK THIGHS**







3:00 (1:30min / thigh)







3:00 (1:30min / thigh)

It is highly recommended to firm the tissue after releasing fat.

Think about finishing off your session with the THIGH FIRMING CARE.



# > MY SLIMMER KNEES ROUTINE

# 6 min

#### → SLIMMER KNEES CARE









**4:00** (2min / knee)





2:00 (1mi