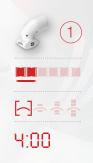

# > MY LIP CONTOUR ROUTINE

#### → LIP CONTOUR CARE

Move the LIFT head with small hops, stopping 4 seconds on each point.

Р7