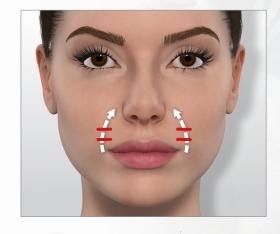

# > MY LIP CONTOUR ROUTINE

#### → LIP CONTOUR CARE

Move the LIFT head with small hops, stopping 4 seconds on each point.

Р7