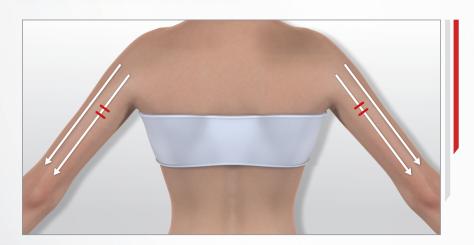

use the ROLL3 head, use the trigger to reverse the direction of the rollers. The number of trajectories is to be adapted according to the extent of the zone to be treated.

Be sure to move the treatment head slowly for optimal efficiency.



The red lines indicate how to position the rollers when moving the treatment head.



# > MY ARM FIRMING ROUTINE



#### → ARM FIRMING CARE













# > MY STOMACH FIRMING ROUTINE 6 !!!

#### → STOMACH FIRMING CARE









# > MY BUTTOCKS FIRMING ROUTINE 6 !!!

#### → BUTTOCKS FIRMING CARE









# > MY THIGH FIRMING ROUTINE



#### → THIGH FIRMING CARE

#### **FRONT THIGHS**



#### **BACK THIGHS**















3:00 (1:30min / thigh)





# > MY TONED ARMS ROUTINE



#### → TONED ARM ROUTINE

For easer use, bend your arm to 90 degrees.











# > MY FLAT STOMACH ROUTINE 6 min





#### → FLAT STOMACH CARE















4:00

8:00



## > MY ANTI-LOVE HANDLES ROUTINE



#### → ANTI-LOVE HANDLES CARE

















## > MY SLIMMER THIGHS ROUTINE



#### → SLIMMER THIGHS CARE



Very often slackening skin on the inside of the inner thighs is mistaken for a cellulite problem, when it actually is a lack of firmness. It is therefore not recommended to release fat or smooth this part of the body. You should instead opt for the **Firming Care.** 

#### **FRONT THIGHS**



#### **BACK THIGHS**







3:00 (1:30min / thigh)







3:00 (1:30min / thigh)

It is highly recommended to firm the tissue after releasing fat.

Think about finishing off your session with the THIGH FIRMING CARE.



# > MY SLIMMER KNEES ROUTINE

# 6 min

#