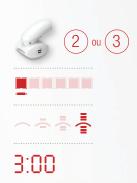

| P27 |
| ANTI-CELLULITE ACTION              |     |
| MY ANTI-CELLULITE BUTTOCKS ROUTINE | P28 |
| MY ANTI-CELLULITE THIGHS ROUTINE   | P29 |
| MY ANTI-SADDLEBAGS ROUTINE         | P30 |
| WELLBEING ACTION                   |     |
| MY LIGHT LEGS ROLLTINE             | D21 |



Please carefully read the manual before using your Wellbox® [S].



## > INSTRUCTIONS FOR THE **BODY**



head must follow. When you use the ROLL3 head, use the trigger to reverse the direction of the rollers. The number of trajectories is to be adapted according to the extent of the zone to be treated.

Be sure to move the treatment head slowly for optimal efficiency.



The red lines indicate how to position the rollers when moving the treatment head.



# > MY ARM FIRMING ROUTINE



#### → ARM FIRMING CARE













# > MY STOMACH FIRMING ROUTINE 6 !!!

#### → STOMACH FIRMING CARE









# > MY BUTTOCKS FIRMING ROUTINE 6 !!!

#### → BUTTOCKS FIRMING CARE









# > MY THIGH FIRMING ROUTINE



#### → THIGH FIRMING CARE

#### **FRONT THIGHS**



#### **BACK THIGHS**















3:00 (1:30min / thigh)





# > MY TONED ARMS ROUTINE



#### → TONED ARM ROUTINE

For easer use, bend your arm to 90 degrees.











# > MY FLAT STOMACH ROUTINE 6 min





#### → FLAT STOMACH CARE















4:00

8:00



## > MY ANTI-LOVE HANDLES ROUTINE



#### → ANTI-LOVE HANDLES CARE

















## > MY SLIMMER THIGHS ROUTINE



#### → SLIMMER THIGHS CARE



Very often slackening skin on the inside of the inner thighs is mistaken for a cellulite problem, when it actually is a lack of firmness. I