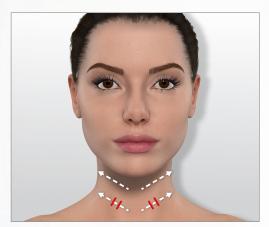

# > MY ANTI-AGING NECK ROUTINE 6 min

#### → ANTI-AGING NECK CARE

Move the LIFT head with small hops, stopping 4 seconds on each point.