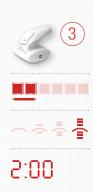

# > INSTRUCTIONS FOR THE FACE

Fat release, cellulite smoothing

Drainage and smoothing of deep wrinkles

Smoothing of wrinkles and fine lines

Firming, radiance

**Suction sequentiality** is the number of aspirations per second. It will be higher or lower depending on the action desired.

For better stimulation, **move the LIFT head** with small hops, stopping 4 seconds on each point, while respecting the direction indicated by the white arrow. Please do not press.

The red lines indicate **how to position the flaps** when moving the treatment head. They must always be perpendicular to the wrinkle.