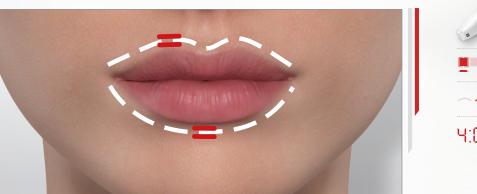

# > MY REFRESHED EYES ROUTINE

#### → REFRESHED EYES ROUTINE

Move the LIFT head with small hops, stopping 4 seconds on each point.

If, despite using minimum intensity, you pull on your eyelid, move a few millimeters away.

**3:00** (1:30min each side)