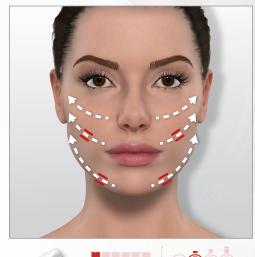

# > MY REFRESHED EYES ROUTINE

#### → REFRESHED EYES ROUTINE

Move the LIFT head with small hops, stopping 4 seconds on each point.

If, despite using minimum intensity, you pull on your eyelid, move a few millimeters away.

**3:00** (1:30min each side)

**3:00** (1:30min each side)