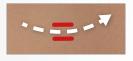

# > INSTRUCTIONS FOR THE FACE

Fat release, cellulite smoothing

Drainage and smoothing of deep wrinkles

Smoothing of wrinkles and fine lines

Firming, radiance

**Suction sequentiality** is the number of aspirations per second. It will be higher or lower depending on the action desired.

For better stimulation, **move the LIFT head** with small hops, stopping 4 seconds on each point, while respecting the direction indicated by the white arrow. Please do not press.

The red lines indicate **how to position the flaps** when moving the treatment head. They must always be perpendicular to the wrinkle.