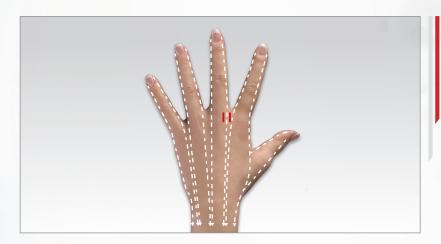

## > MY ANTI-AGING HAND ROUTINE

#### → ANTI-AGING HAND CARE

Move the LIFT head with small hops, stopping 4 seconds on each point.