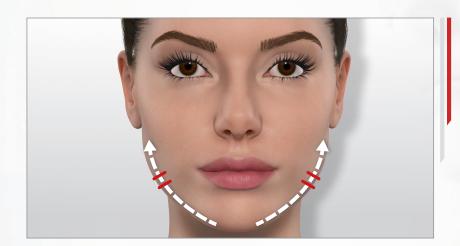

# > MY LIP CONTOUR ROUTINE

#### → LIP CONTOUR CARE

Move the LIFT head with small hops, stopping 4 seconds on each point.

Р7