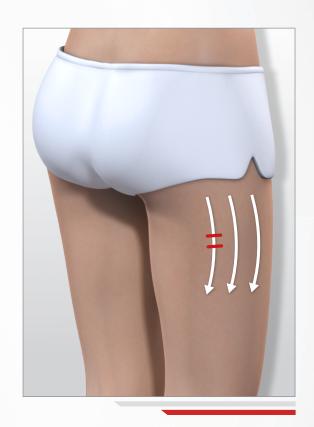

# > MY ANTI-CELLULITE THIGHS ROUTINE

#### → ANTI-CELLULITE THIGHS CARE

Very often sagging skin on the inner thighs is mistaken for a cellulite problem, when it actually is a lack of firmness. It is therefore not recommended to release fat or smooth this part of the body. You should instead opt for the **Firming Care.** 

#### **FRONT THIGHS**