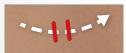

# > INSTRUCTIONS FOR THE FACE

Fat release, cellulite smoothing

Drainage and smoothing of deep wrinkles

Smoothing of wrinkles and fine lines

Firming, radiance

**Suction sequentiality** is the number of aspirations per second. It will be higher or lower depending on the action desired.

For better stimulation, **move the LIFT head** with small hops, stopping 4 seconds on each point, while respecting the direction indicated by the white arrow. Please do not press.

The red lines indicate **how to position the flaps** when moving the treatment head. They must always be perpendicular to the wrinkle.