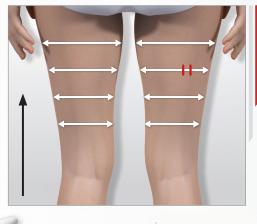

## > MY SLIMMER THIGHS ROUTINE

#### → SLIMMER THIGHS CARE

Very often slackening skin on the inside of the inner thighs is mistaken for a cellulite problem, when it actually is a lack of firmness. It is therefore not recommended to release fat or smooth this part of the body. You should instead opt for the **Firming Care.** 

#### **FRONT THIGHS**

#### **BACK THIGHS**

3:00 (1:30min / thigh)

3:00 (1:30min / thigh)

It is highly recommended to firm the tissue after releasing fat.

Think about finishing off your session with the THIGH FIRMING CARE.