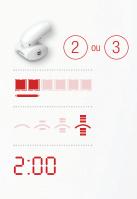

# > MY TONED ARMS ROUTINE

#### → TONED ARM ROUTINE

For easer use, bend your arm to 90 degrees.