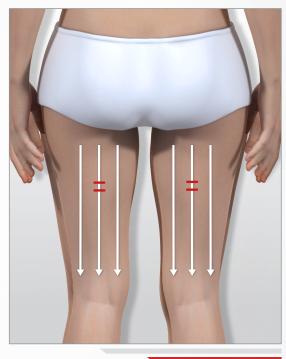

# > MY THIGH FIRMING ROUTINE

#### → THIGH FIRMING CARE

#### **FRONT THIGHS**

#### **BACK THIGHS**

3:00 (1:30min / thigh)