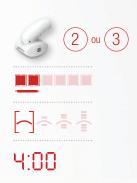

ou use the ROLL3 head, use the trigger to reverse the direction of the rollers. The number of trajectories is to be adapted according to the extent of the zone to be treated.

Be sure to move the treatment head slowly for optimal efficiency.



The red lines indicate how to position the rollers when moving the treatment head.



# > MY ARM FIRMING ROUTINE



#### → ARM FIRMING CARE













# > MY STOMACH FIRMING ROUTINE 6 !!!

#### → STOMACH FIRMING CARE









# > MY BUTTOCKS FIRMING ROUTINE 6 !!!

#### → BUTTOCKS FIRMING CARE









# > MY THIGH FIRMING ROUTINE



#### → THIGH FIRMING CARE

#### **FRONT THIGHS**



#### **BACK THIGHS**















3:00 (1:30min / thigh)





# > MY TONED ARMS ROUTINE



#### → TONED ARM ROUTINE

For easer use, bend your arm to 90 degrees.











# > MY FLAT STOMACH ROUTINE 6 min





#### → FLAT STOMACH CARE















4:00

8:00



## > MY ANTI-LOVE HANDLES ROUTINE



#### → ANTI-LOVE HANDLES CARE

















## > MY SLIMMER THIGHS ROUTINE



#### → SLIMMER THIGHS CARE



Very often slackening skin on the inside of the inner thighs is mistaken for a cellulite problem, when it actually is a lack of firmness. It is therefore not recommended to release fat or smooth this part of the body. You should instead opt for the **Firming Care.** 

#### **FRONT THIGHS**



#### **BACK THIGHS**







3:00 (1:30min / thigh)







3:00 (1:30min / thigh)

It is highly recommended to firm the tissue after releasing fat.

Think about finishing off your session with the THIGH FIRMING CARE.



# > MY SLIMMER KNEES ROUTINE

# 6 min