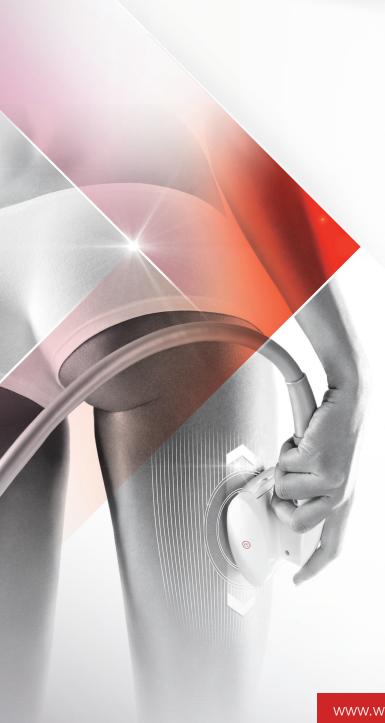

## > INSTRUCTIONS FOR THE **BODY**

head must follow. When you use the ROLL3 head, use the trigger to reverse the direction of the rollers. The number of trajectories is to be adapted according to the extent of the zone to be treated.

Be sure to move the treatment head slowly for optimal efficiency.

The red lines indicate how to position the rollers when moving the treatment head.