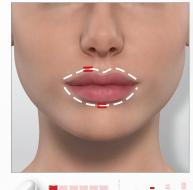

# > MY LIP CONTOUR ROUTINE

#### → LIP CONTOUR CARE

Move the LIFT head with small hops, stopping 4 seconds on each point.

Р7