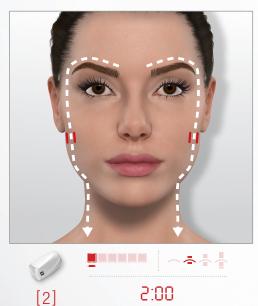

# > MY REFRESHED EYES ROUTINE

#### → REFRESHED EYES CARE

Move the LIFT head with small hops, stopping 4 seconds on each point.