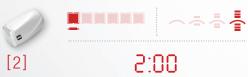

Please carefully read the manual before using your Wellbox® [S].

#### → REFRESHED EYES ROUTINE

Move the LIFT head with small hops, stopping 4 seconds on each point.

If, despite using minimum intensity, you pull on your eyelid, move a few millimeters away.

**3:00** (1:30min each side)

**3:00** (1:30min each side)