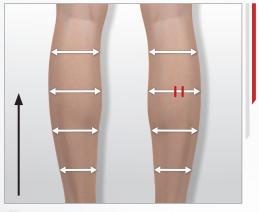

## > MY SLIMMER CALVES ROUTINE

#### → SLIMMER CALVES CARE

**4:00** (2min / calve)

2:00 (1min / calve)