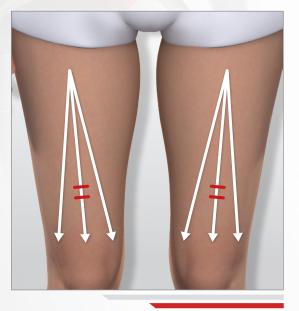

# > MY THIGH FIRMING ROUTINE

#### → THIGH FIRMING CARE

#### **FRONT THIGHS**

#### **BACK THIGHS**

3:00 (1:30min / thigh)