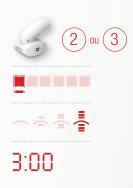

# > MY TONED ARMS ROUTINE

#### → TONED ARM ROUTINE

For easer use, bend your arm to 90 degrees.