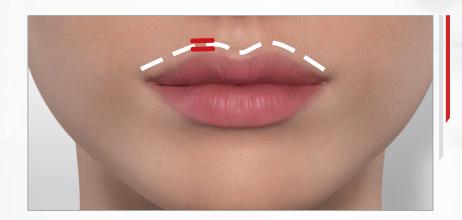

# > MY LIP CONTOUR ROUTINE

#### → LIP CONTOUR CARE

Move the LIFT head with small hops, stopping 4 seconds on each point.

Р7