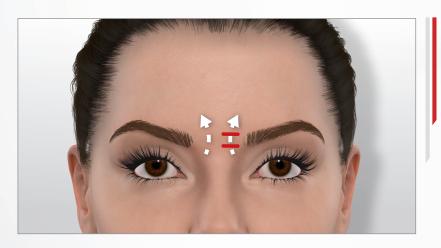

# > MY REFRESHED EYES ROUTINE

#### → REFRESHED EYES ROUTINE

Move the LIFT head with small hops, stopping 4 seconds on each point.

If, despite using minimum intensity, you pull on your eyelid, move a few millimeters away.

**3:00** (1:30min each side)