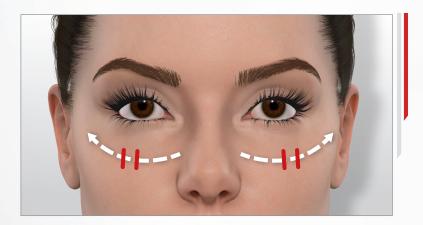

# > MY REFRESHED EYES ROUTINE

#### → REFRESHED EYES ROUTINE

Move the LIFT head with small hops, stopping 4 seconds on each point.

If, despite using minimum intensity, you pull on your eyelid, move a few millimeters away.

**3:00** (1:30min each side)