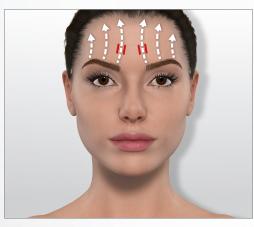

# > MY ANTI-AGING FOREHEAD ROUTINE 6 !!!

#### → ANTI-AGING FOREHEAD CARE

Move the LIFT head with small hops, stopping 4 seconds on each point.