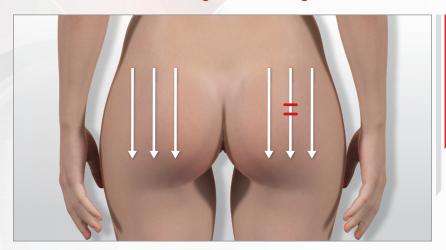

ness. It is therefore not recommended to release fat or smooth this part of the body. You should instead opt for the **Firming Care.** 

#### **FRONT THIGHS**



#### **BACK THIGHS**







3:00 (1:30min / thigh)







3:00 (1:30min / thigh)

It is highly recommended to firm the tissue after releasing fat.

Think about finishing off your session with the THIGH FIRMING CARE.



# > MY SLIMMER KNEES ROUTINE

# 6 min

#### → SLIMMER KNEES CARE









**4:00** (2min / knee)





2:00 (1min / knee)





## > MY SLIMMER CALVES ROUTINE



#### → SLIMMER CALVES CARE















**4:00** (2min / calve)

2:00 (1min / calve)



## ANTI-CELLULITE ACTION

# > MY ANTI-CELLULITE BUTTOCKS ROUTINE 6 !!!



#### → ANTI-CELLULITE BUTTOCKS CARE

ATTENTION! Take care not to go over the subgluteal fold.











## **ANTI-CELLULITE ACTION**

# > MY ANTI-CELLULITE THIGHS ROUTINE





#### → ANTI-CELLULITE THIGHS CARE



Very often sagging skin on the inner thighs is mistaken for a cellulite problem, when it actually is a lack of firmness. It is therefore not recommended to release fat or smooth this part of the body. You should instead opt for the **Firming Care.** 

#### **FRONT THIGHS**



#### **BACK THIGHS**











3:00 (1:30min / thigh)

3:00 (1:30min / thigh)

It is highly recommended to firm the tissue after releasing fat.

Think about finishing off your session with the THIGH FIRMING CARE.



## ANTI-CELLULITE ACTION

# > MY ANTI-SADDLEBAGS ROUTINE



#### → ANTI-SADDLEBAGS CARE

















P31



## **WELL-BEING ACTION**

# > MY LIGHT LEGS ROUTINE





#### → LIGHT LEGS