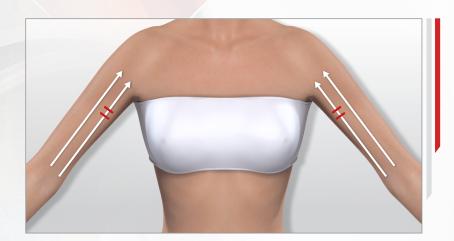

| P27 |
| ANTI-CELLULITE ACTION              |     |
| MY ANTI-CELLULITE BUTTOCKS ROUTINE | P28 |
| MY ANTI-CELLULITE THIGHS ROUTINE   | P29 |
| MY ANTI-SADDLEBAGS ROUTINE         | P30 |
| WELLBEING ACTION                   |     |
| MY LIGHT LEGS ROLLTINE             | D21 |



Please carefully read the manual before using your Wellbox® [S].



## > INSTRUCTIONS FOR THE **BODY**



head must follow. When you use the ROLL3 head, use the trigger to reverse the direction of the rollers. The number of trajectories is to be adapted according to the extent of the zone to be treated.

Be sure to move the treatment head slowly for optimal efficiency.



The red lines indicate how to position the rollers when moving the treatment head.



# > MY ARM FIRMING ROUTINE



#### → ARM FIRMING CARE













# > MY STOMACH FIRMING ROUTINE 6 !!!

#### → STOMACH FIRMING CARE









# > MY BUTTOCKS FIRMING ROUTINE 6 !!!

#### → BUTTOCKS FIRMING CARE









# > MY THIGH FIRMING ROUTINE



#### → THIGH FIRMING CARE

#### **FRONT THIGHS**



#### **BACK THIGHS**















3:00 (1:30min / thigh)





# > MY TONED ARMS ROUTINE



#### → TONED ARM ROUTINE

For easer use, bend your arm to 90 degrees.











# > MY FLAT STOMACH ROUTINE 6 min





#### → FLAT STOMACH CARE















4:00

8:00



## > MY ANTI-LOVE HANDLES ROUTINE



#### → ANTI-LOVE HANDLES CARE

















## > MY SLIMMER THIGHS ROUTINE



#### → SLIMMER THIGHS CARE



Very often slackening skin on the inside of the inner thighs is mistaken for a cellulite problem, when it actually is a lack of firmness.