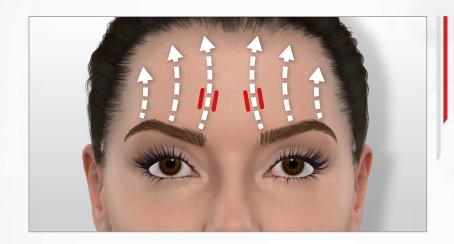

# > MY ANTI-AGING FOREHEAD ROUTINE 6 !!!

#### → ANTI-AGING FOREHEAD CARE

Move the LIFT head with small hops, stopping 4 seconds on each point.