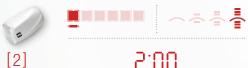

#### → REFRESHED EYES ROUTINE

Move the LIFT head with small hops, stopping 4 seconds on each point.

If, despite using minimum intensity, you pull on your eyelid, move a few millimeters away.

**3:00** (1:30min each side)

**3:00** (1:30min each side)