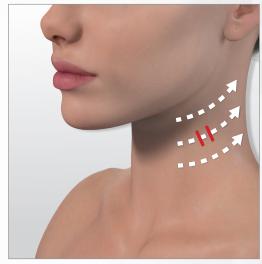

# > MY ANTI-AGING NECK ROUTINE 6 min

#### → ANTI-AGING NECK CARE

Move the LIFT head with small hops, stopping 4 seconds on each point.

For better stimulation, **move the LIFT head** with small hops, stopping 4 seconds on each point, while respecting the direction indicated by the white arrow. Please do not press.

The red lines indicate **how to position the flaps** when moving the treatment head. They must always be perpendicular to the wrinkle.