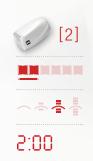

# > MY ANTI-AGING DÉCOLLETÉ ROUTINE 6 mm

#### → ANTI-AGING DÉCOLLETÉ CARE

Move the LIFT head with small hops, stopping 4 seconds on each point.