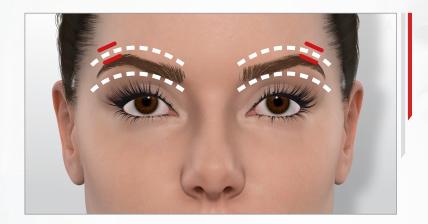

# > MY ANTI-AGING FOREHEAD ROUTINE 6 !!!

#### → ANTI-AGING FOREHEAD CARE

Move the LIFT head with small hops, stopping 4 seconds on each point.