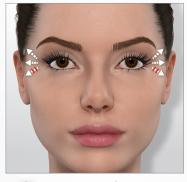

# > MY REFRESHED EYES ROUTINE

#### → REFRESHED EYES ROUTINE

Move the LIFT head with small hops, stopping 4 seconds on each point.

If, despite using minimum intensity, you pull on your eyelid, move a few millimeters away.

**3:00** (1:30min each side)