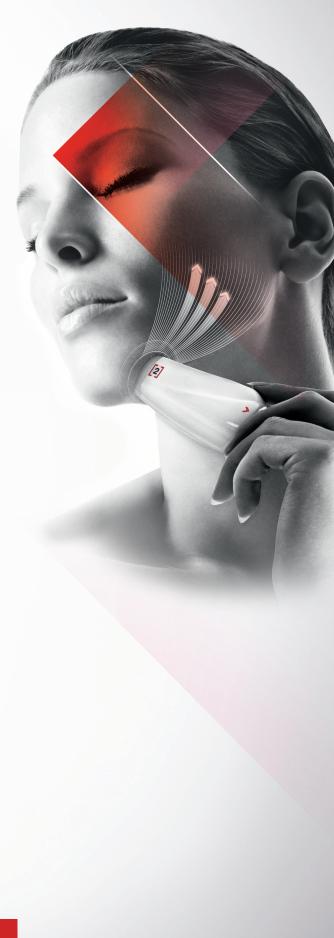

# > INSTRUCTIONS FOR THE FACE

Fat release, cellulite smoothing

Drainage and smoothing of deep wrinkles

Smoothing of wrinkles and fine lines

Firming, radiance

**Suction sequentiality** is the number of aspirations per second. It will be higher or lower depending on the action desired.

For better stimulation, **move the LIFT head** with small hops, stopping 4 seconds on each point, while respecting the direction indicated by the white arrow. Please do not press.

The red lines indicate **how to position the flaps** when moving the treatment head. They must always be perpendicular to the wrinkle.