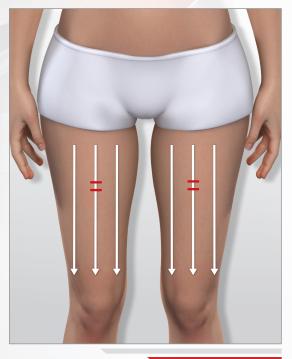

# > MY THIGH FIRMING ROUTINE

#### → THIGH FIRMING CARE

#### **FRONT THIGHS**

#### **BACK THIGHS**

3:00 (1:30min / thigh)