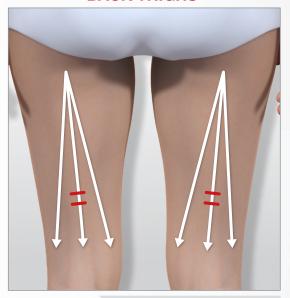

# > MY ANTI-CELLULITE THIGHS ROUTINE

#### → ANTI-CELLULITE THIGHS CARE

Very often sagging skin on the inner thighs is mistaken for a cellulite problem, when it actually is a lack of firmness. It is therefore not recommended to release fat or smooth this part of the body. You should instead opt for the **Firming Care.** 

#### **FRONT THIGHS**

#### **BACK THIGHS**

3:00 (1:30min / thigh)

3:00 (1:30min / thigh)

It is highly recommended to firm the tissue after releasing fat.

Think about finishing off your session with the THIGH FIRMING CARE.