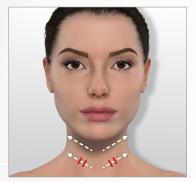

# > MY ANTI-AGING NECK ROUTINE 6 min

#### → ANTI-AGING NECK CARE

Move the LIFT head with small hops, stopping 4 seconds on each point.