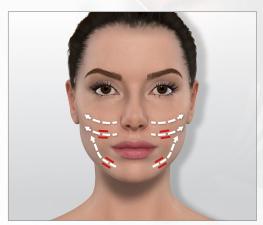

# > MY ANTI-AGING FOREHEAD ROUTINE 6 !!!

#### → ANTI-AGING FOREHEAD CARE

Move the LIFT head with small hops, stopping 4 seconds on each point.