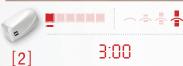

# > MY REFRESHED EYES ROUTINE

#### → REFRESHED EYES CARE

Move the LIFT head with small hops, stopping 4 seconds on each point.