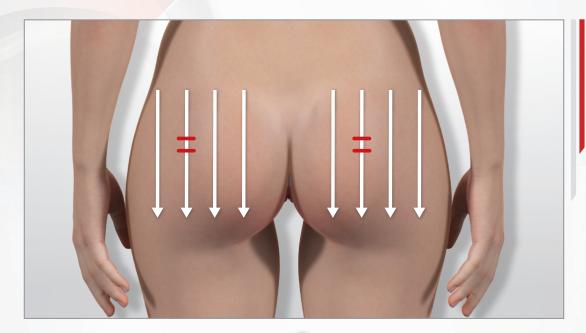

# > MY BUTTOCKS FIRMING ROUTINE 6 !!!

#### → BUTTOCKS FIRMING CARE

#### → ANTI-CELLULITE BUTTOCKS CARE

ATTENTION! Take care not to go over the subgluteal fold.