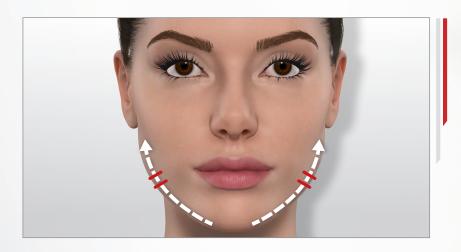

# > MY LIP CONTOUR ROUTINE

#### → LIP CONTOUR CARE

Move the LIFT head with small hops, stopping 4 seconds on each point.

Р7