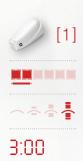

# > MY REFRESHED EYES ROUTINE

#### → REFRESHED EYES ROUTINE

Move the LIFT head with small hops, stopping 4 seconds on each point.

If, despite using minimum intensity, you pull on your eyelid, move a few millimeters away.

**3:00** (1:30min each side)