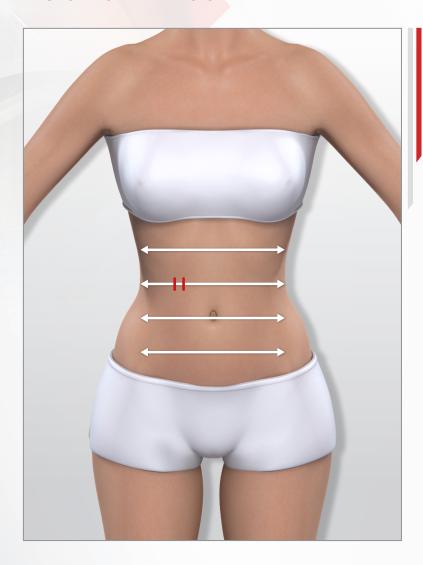

TOCKS ROUTINE | P28 |
| MY ANTI-CELLULITE THIGHS ROUTINE   | P29 |
| MY ANTI-SADDLEBAGS ROUTINE         | P30 |
| WELLBEING ACTION                   |     |
| MY LIGHT LEGS ROLLTINE             | D21 |



Please carefully read the manual before using your Wellbox® [S].



## > INSTRUCTIONS FOR THE **BODY**



head must follow. When you use the ROLL3 head, use the trigger to reverse the direction of the rollers. The number of trajectories is to be adapted according to the extent of the zone to be treated.

Be sure to move the treatment head slowly for optimal efficiency.



The red lines indicate how to position the rollers when moving the treatment head.



# > MY ARM FIRMING ROUTINE



#### → ARM FIRMING CARE













# > MY STOMACH FIRMING ROUTINE 6 !!!

#### → STOMACH FIRMING CARE









# > MY BUTTOCKS FIRMING ROUTINE 6 !!!

#### → BUTTOCKS FIRMING CARE









# > MY THIGH FIRMING ROUTINE



#### → THIGH FIRMING CARE

#### **FRONT THIGHS**



#### **BACK THIGHS**















3:00 (1:30min / thigh)





# > MY TONED ARMS ROUTINE



#### → TONED ARM ROUTINE

For easer use, bend your arm to 90 degrees.











# > MY FLAT STOMACH ROUTINE 6 min





#### → FLAT STOMACH CARE















4:00

8:00



## > MY ANTI-LOVE HANDLES ROUTINE



#### → ANTI-LOVE HANDLES CARE

















## > MY SLIMMER THIGHS ROUTINE



#### → SLIMMER THIGHS CARE



Very often slackening skin on the inside of the inner thighs is mistaken for a cellulite problem, when it actually is a lack of firmness. It is therefore not recommended to release fat or smooth this part of the body