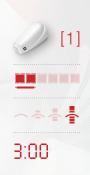

## > MY ANTI-AGING HAND ROUTINE

#### → ANTI-AGING HAND CARE

Move the LIFT head with small hops, stopping 4 seconds on each point.