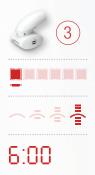

CKS ROUTINE | P28 |
| MY ANTI-CELLULITE THIGHS ROUTINE   | P29 |
| MY ANTI-SADDLEBAGS ROUTINE         | P30 |
| WELLBEING ACTION                   |     |
| MY LIGHT LEGS ROLLTINE             | D21 |



Please carefully read the manual before using your Wellbox® [S].



## > INSTRUCTIONS FOR THE **BODY**



head must follow. When you use the ROLL3 head, use the trigger to reverse the direction of the rollers. The number of trajectories is to be adapted according to the extent of the zone to be treated.

Be sure to move the treatment head slowly for optimal efficiency.



The red lines indicate how to position the rollers when moving the treatment head.



# > MY ARM FIRMING ROUTINE



#### → ARM FIRMING CARE













# > MY STOMACH FIRMING ROUTINE 6 !!!

#### → STOMACH FIRMING CARE









# > MY BUTTOCKS FIRMING ROUTINE 6 !!!

#### → BUTTOCKS FIRMING CARE









# > MY THIGH FIRMING ROUTINE



#### → THIGH FIRMING CARE

#### **FRONT THIGHS**



#### **BACK THIGHS**















3:00 (1:30min / thigh)





# > MY TONED ARMS ROUTINE



#### → TONED ARM ROUTINE

For easer use, bend your arm to 90 degrees.











# > MY FLAT STOMACH ROUTINE 6 min





#### → FLAT STOMACH CARE















4:00

8:00



## > MY ANTI-LOVE HANDLES ROUTINE



#### → ANTI-LOVE HANDLES CARE

















## > MY SLIMMER THIGHS ROUTINE



#### → SLIMMER THIGHS CARE



Very often slackening skin on the inside of the inner thighs is mistaken for a cellulite problem, when it actually is a lack of firmness. It is therefore not recommended to release fat or smooth this part of the body.