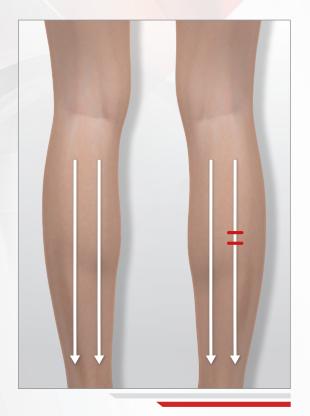

## > MY SLIMMER CALVES ROUTINE

#### → SLIMMER CALVES CARE

**4:00** (2min / calve)

2:00 (1min / calve)