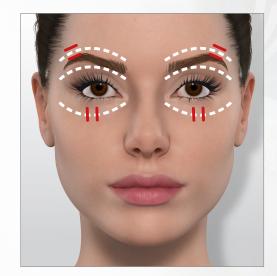

# > MY REFRESHED EYES ROUTINE

#### → REFRESHED EYES CARE

Move the LIFT head with small hops, stopping 4 seconds on each point.