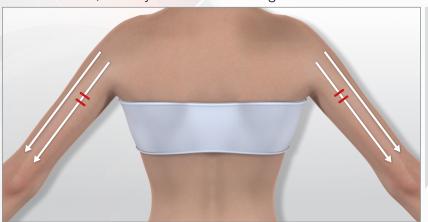

# > MY TONED ARMS ROUTINE

#### → TONED ARM ROUTINE

For easer use, bend your arm to 90 degrees.