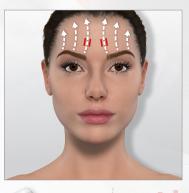

# > MY ANTI-AGING FOREHEAD ROUTINE 6 !!!

#### → ANTI-AGING FOREHEAD CARE

Move the LIFT head with small hops, stopping 4 seconds on each point.